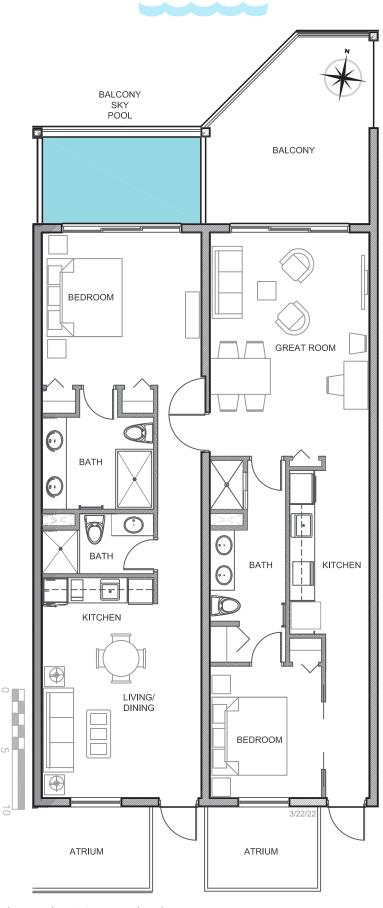

## N 2-Bedroom Beachfront

This direct ocean view, 2-Bedroom Beachfront residence was thoughtfully-designed with flexibility for family use or rental options. It can be enjoyed as a full 2-bedroom/3-bath residence, or as two separate accommodations including a: 1-Bedroom/ 1-Bath oceanfront suite (with a great room, separate master suite, full kitchen, and washer/dryer); and a separate 1-Bedroom/ 2-Bath oceanfront guest apartment (featuring a master suite, living/dining area, small kitchen, and washer/dryer). Bathrooms feature double vanities, and a walk-in shower. This residence features two sleeper sofas and accommodates up to eight people.

## Windsong Residence 4550-60

| 2 Bedroom/3 Bath with Lock-Out Feature |              |
|----------------------------------------|--------------|
|                                        | 361 sq. ft.  |
| Balcony                                | 194 sq. ft.  |
| Balcony Infinity Pool                  | 114 sq. ft.  |
| Total Area 1,                          | ,669 sq. ft. |
|                                        |              |