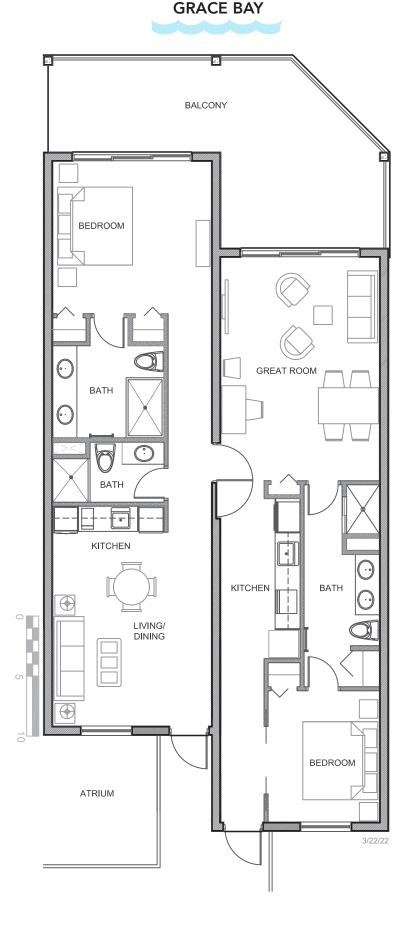

## N 2-Bedroom Beachfront

This direct ocean view, 2-Bedroom Beachfront residence was thoughtfully-designed with flexibility for family use or rental options. It can be enjoyed as a full 2-bedroom/3-bath residence, or as two separate accommodations including a: 1-Bedroom/ 1-Bath oceanfront suite (with a great room, separate master suite, full kitchen, and washer/dryer); and a separate 1-Bedroom/ 2-Bath oceanfront guest apartment (featuring a master suite, living/dining area, small kitchen, and washer/dryer). Bathrooms feature double vanities, and a walk-in shower. This residence features two sleeper sofas and accommodates up to eight people.

## Windsong Residence 4480-90

| 2 Bedroom/3 Bath with Lock-Out Feature |               |
|----------------------------------------|---------------|
| Living Area                            | 1380 sq. ft.  |
| Balcony                                | 313 sq. ft.   |
| Total Area                             | 1,693 sq. ft. |