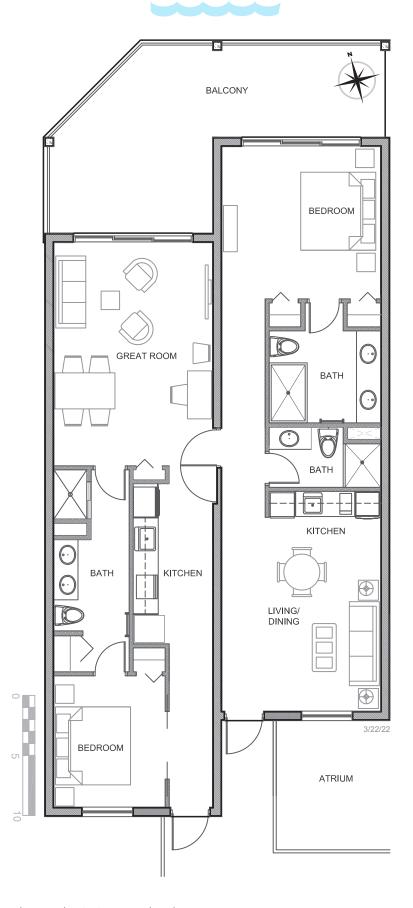

## N 2-Bedroom Beachfront

This direct ocean view, 2-Bedroom Beachfront residence was thoughtfully-designed with flexibility for family use or rental options. It can be enjoyed as a full 2-bedroom/3-bath residence, or as two separate accommodations including a: 1-Bedroom/ 1-Bath oceanfront suite (with a great room, separate master suite, full kitchen, and washer/dryer); and a separate 1-Bedroom/ 2-Bath oceanfront guest apartment (featuring a master suite, living/dining area, small kitchen, and washer/dryer). Bathrooms feature double vanities, and a walk-in shower. This residence features two sleeper sofas and accommodates up to eight people.

## Windsong Residence 4410-20

| 2 Bedroom/3 Bath with Lock-Out Feature |               |
|----------------------------------------|---------------|
| Living Area                            | 1380 sq. ft.  |
| Balcony                                | 313 sq. ft.   |
| Total Area                             | 1,693 sq. ft. |

These drawings are conceptual only and are subject to change without notice. The developer reserves the right to make alterations, additions, and deletions to the drawings as the developer may deem appropriate or desirable in his sole discretion. The residence square footage totals are approximate, may vary due to construction, and are based on perimeter measurements.