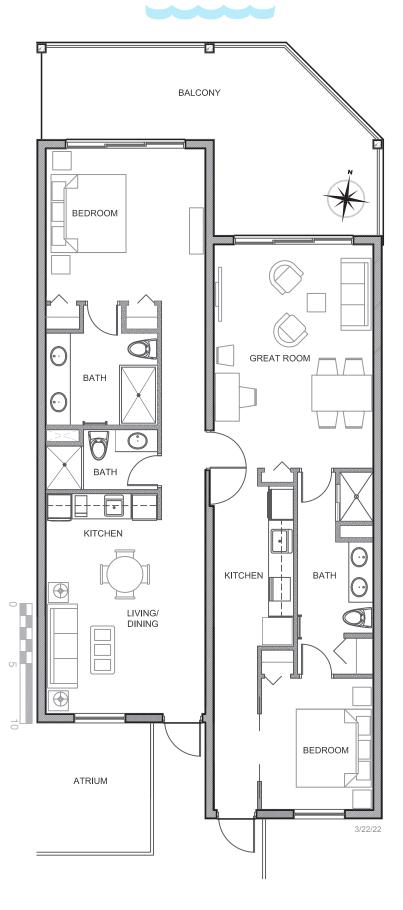

## N 2-Bedroom Beachfront

This direct ocean view, 2-Bedroom Beachfront residence was thoughtfully-designed with flexibility for family use or rental options. It can be enjoyed as a full 2-bedroom/3-bath residence, or as two separate accommodations including a: 1-Bedroom/ 1-Bath oceanfront suite (with a great room, separate master suite, full kitchen, and washer/dryer); and a separate 1-Bedroom/ 2-Bath oceanfront guest apartment (featuring a master suite, living/dining area, small kitchen, and washer/dryer). Bathrooms feature double vanities, and a walk-in shower. This residence features two sleeper sofas and accommodates up to eight people.

## Windsong Residence 4380-90

| 2 Bedroom/3 Bath with Lock-Out Feature |               |
|----------------------------------------|---------------|
| Living Area                            | 1380 sq. ft.  |
| Balcony                                | 313 sq. ft.   |
| Total Area                             | 1,693 sq. ft. |