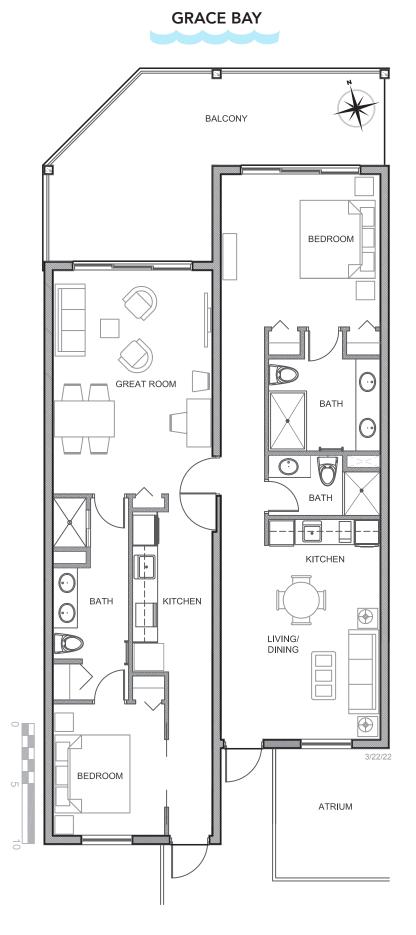

## N 2-Bedroom Beachfront

This direct ocean view, 2-Bedroom Beachfront residence was thoughtfully-designed with flexibility for family use or rental options. It can be enjoyed as a full 2-bedroom/3-bath residence, or as two separate accommodations including a: 1-Bedroom/ 1-Bath oceanfront suite (with a great room, separate master suite, full kitchen, and washer/dryer); and a separate 1-Bedroom/ 2-Bath oceanfront guest apartment (featuring a master suite, living/dining area, small kitchen, and washer/dryer). Bathrooms feature double vanities, and a walk-in shower. This residence features two sleeper sofas and accommodates up to eight people.

## Windsong Residence 4310-20

| 2 Bedroom/3 Bath with Lock-Out Feature |               |
|----------------------------------------|---------------|
| Living Area                            | 1380 sq. ft.  |
| Balcony                                | 313 sq. ft.   |
| Total Area                             | 1,693 sq. ft. |