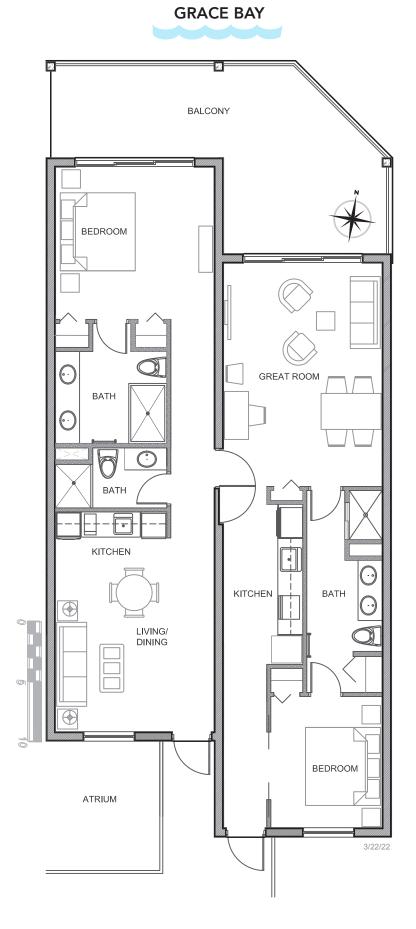

## N 2-Bedroom Beachfront

This direct ocean view, 2-Bedroom Beachfront residence was thoughtfully-designed with flexibility for family use or rental options. It can be enjoyed as a full 2-bedroom/3-bath residence, or as two separate accommodations including a: 1-Bedroom/ 1-Bath oceanfront suite (with a great room, separate master suite, full kitchen, and washer/dryer); and a separate 1-Bedroom/ 2-Bath oceanfront guest apartment (featuring a master suite, living/dining area, small kitchen, and washer/dryer). Bathrooms feature double vanities, and a walk-in shower. This residence features two sleeper sofas and accommodates up to eight people.

| Windsong Residence 4280-90             |               |
|----------------------------------------|---------------|
| 2 Bedroom/3 Bath with Lock-Out Feature |               |
| Living Area                            | 1380 sq. ft.  |
| Balcony                                | 313 sq. ft.   |
| Total Area                             | 1,693 sq. ft. |