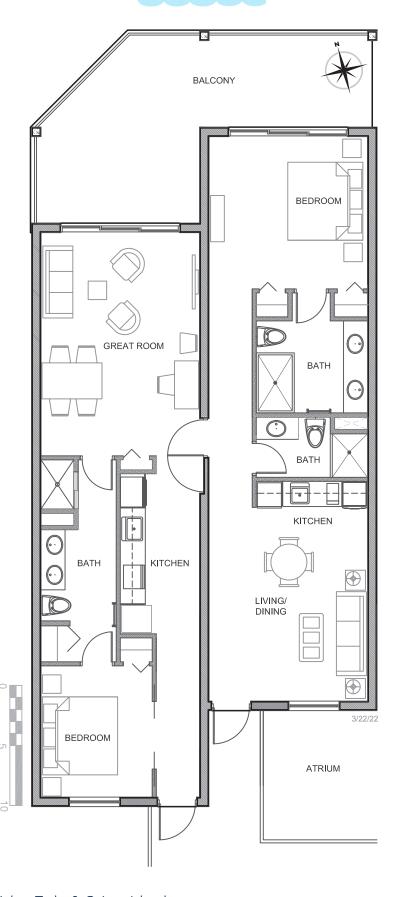

## N 2-Bedroom Beachfront

This direct ocean view, 2-Bedroom Beachfront residence was thoughtfully-designed with flexibility for family use or rental options. It can be enjoyed as a full 2-bedroom/3-bath residence, or as two separate accommodations including a: 1-Bedroom/ 1-Bath oceanfront suite (with a great room, separate master suite, full kitchen, and washer/dryer); and a separate 1-Bedroom/ 2-Bath oceanfront guest apartment (featuring a master suite, living/dining area, small kitchen, and washer/dryer). Bathrooms feature double vanities, and a walk-in shower. This residence features two sleeper sofas and accommodates up to eight people.

## Windsong Residence 4210-20

| 2 Bedroom/3 Bath with Lock-Out Feature |               |
|----------------------------------------|---------------|
| Living Area                            | 1380 sq. ft.  |
| Balcony                                | 313 sq. ft.   |
| Total Area                             | 1,693 sq. ft. |

These drawings are conceptual only and are subject to change without notice. The developer reserves the right to make alterations, additions, and deletions to the drawings as the developer may deem appropriate or desirable in his sole discretion. The residence square footage totals are approximate, may vary due to construction, and are based on perimeter measurements.