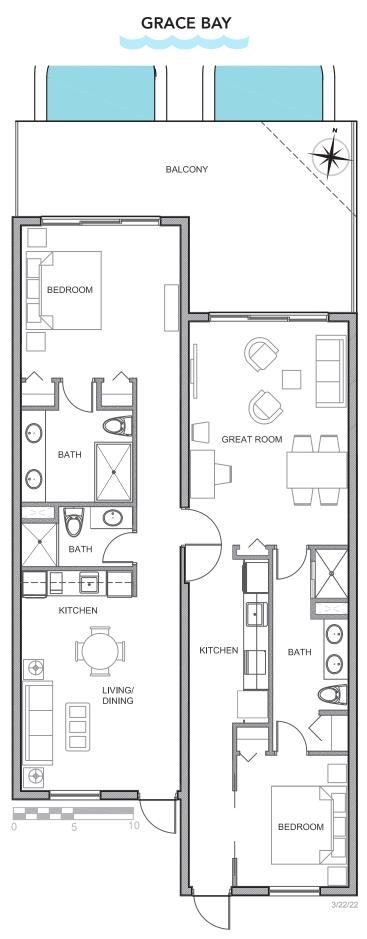

## N 2-Bedroom Beachfront

This direct ocean view, 2-Bedroom Beachfront residence was thoughtfully-designed with flexibility for family use or rental options. It can be enjoyed as a full 2-bedroom/3-bath residence, or as two separate accommodations including a: 1-Bedroom/ 1-Bath oceanfront suite (with a great room, separate master suite, full kitchen, and washer/dryer); and a separate 1-Bedroom/ 2-Bath oceanfront guest apartment (featuring a master suite, living/dining area, small kitchen, and washer/dryer). Bathrooms feature double vanities, and a walk-in shower. This residence features two sleeper sofas and accommodates up to eight people. The N residences on level one feature a walk out to the splash pool.

## Windsong Residence 4180-90

| 2 Bedroom/3 Bath with Lock-Out Feature |               |
|----------------------------------------|---------------|
| Living Area                            | 1380 sq. ft.  |
| Balcony                                | 339 sq. ft.   |
| Total Area                             | 1,719 sq. ft. |