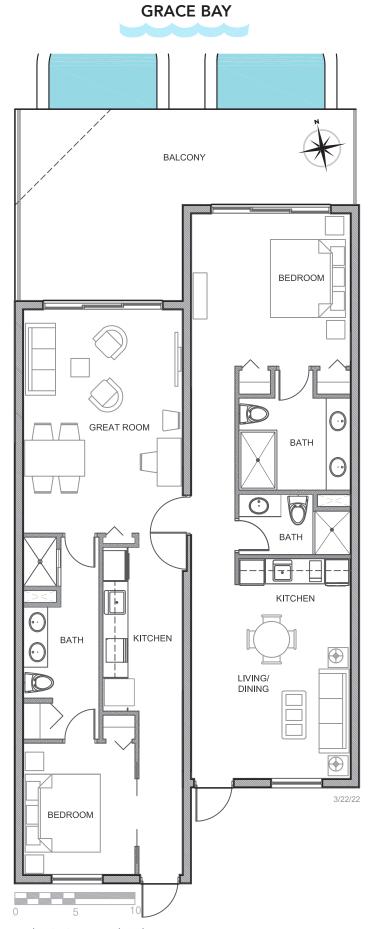

## N 2-Bedroom Beachfront

This direct ocean view, 2-Bedroom Beachfront residence was thoughtfully-designed with flexibility for family use or rental options. It can be enjoyed as a full 2-bedroom/3-bath residence, or as two separate accommodations including a: 1-Bedroom/ 1-Bath oceanfront suite (with a great room, separate master suite, full kitchen, and washer/dryer); and a separate 1-Bedroom/ 2-Bath oceanfront guest apartment (featuring a master suite, living/dining area, small kitchen, and washer/dryer). Bathrooms feature double vanities, and a walk-in shower. This residence features two sleeper sofas and accommodates up to eight people. The N residences on level one feature a walk out to the splash pool.

## Windsong Residence 4110-20

| 2 Bedroom/3 Bath with Lock-Out Feature |               |
|----------------------------------------|---------------|
| Living Area                            | 1380 sq. ft.  |
| Balcony                                | 339 sq. ft.   |
| Total Area                             | 1,719 sq. ft. |