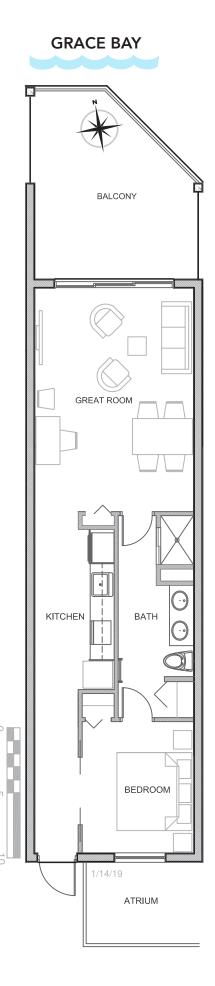

## M 1 Bedroom Beachfront

This 1-Bedroom/1-Bath Beachfront residence features a great room concept with direct ocean views from the living/dining area. In addition to the master suite, there is a queen sleeper sofa in the living room. The residence also features a gourmet kitchen, bath with walk-in shower, double vanities, and a convenient washer/dryer.

## Windsong Residence 4540

| 1 Bedroom/1 Bath |             |
|------------------|-------------|
| Living Area      | 682 sq. ft. |
| Balcony          | 194 sq. ft. |
| Total Area       | 876 sq. ft. |