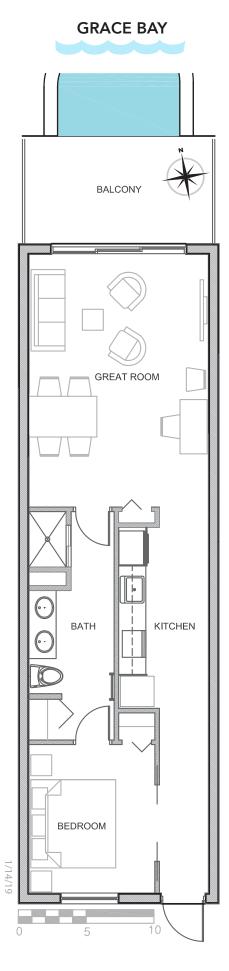

## M 1 Bedroom Beachfront

This 1-Bedroom/1-Bath Beachfront residence features a great room concept with direct ocean views from the living/dining area. In addition to the master suite, there is a queen sleeper sofa in the living room. The residence also features a gourmet kitchen, bath with walk-in shower, double vanities, and a convenient washer/dryer. The M residences on level one feature a walk out to the splash pool.

## Windsong Residence 4130

| 1 Bedroom/1 Bath |             |  |
|------------------|-------------|--|
| Living Area      | 682 sq. ft. |  |
| Balcony          | 112 sq. ft. |  |
| Total Area       | 794 sq. ft. |  |