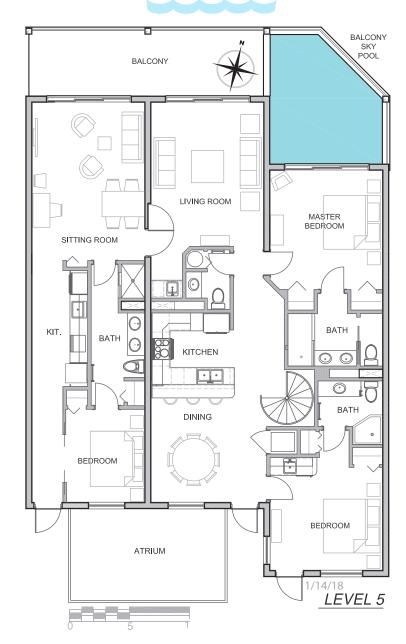

## **K** Penthouse

The spacious, luxury Penthouse offers flexibility of use and rental capability with these configurations:

- 1) A 3-Bedroom/3.5 Bath Oceanfront residence
- 2) A 2-Bedroom/2.5 Bath Oceanfront that can attach or lock-out to a 1-Bedroom/1-Bath Oceanfront guest apartment with kitchenette and washer/dryer
- 3) Two 1-Bedroom apartments with kitchenette and washer/dryer, and a 1-Bedroom Lock-Out

The Penthouse features a gourmet kitchen, luxurious master suite, and a refreshing, balcony sky pool that is accessible from the master bedroom and adjacent balcony. Unique to the Penthouse is a thoughtfully designed roof top terrace with direct, unobstructed ocean views beyond an all-glass balcony railing. The terrace is furnished with a six-person Jacuzzi, BBQ, dining and seating/loungers.

## Windsong Residence 4570-90

| 3 Bedroom/3.5 Bath/Private Rooftop Terrace |               |
|--------------------------------------------|---------------|
| Living Area                                | 2061 sq. ft.  |
| Balcony                                    | 225 sq. ft.   |
| Bacony Infinity Pool                       | 202 sq. ft.   |
| Private Sundeck                            | 936 sq. ft.   |
| Total Area                                 | 3,424 sq. ft. |