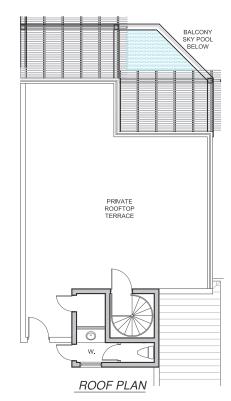

The Penthouse features a gourmet kitchen, luxurious master suite, and a refreshing, balcony sky pool that is accessible from the master bedroom and adjacent balcony. Unique to the Penthouse is a thoughtfully designed roof top terrace with direct, unobstructed ocean views beyond an all-glass balcony railing. The terrace is furnished with a six-person Jacuzzi, BBQ, dining and seating/loungers.

## Windsong Residence 4570-90

| 3 Bedroom/3.5 Bath/Private Rooftop Terrace |               |
|--------------------------------------------|---------------|
| Living Area                                | 2061 sq. ft.  |
| Balcony                                    | 225 sq. ft.   |
| Bacony Infinity Pool                       | 202 sq. ft.   |
| Private Sundeck                            | 936 sq. ft.   |
| Total Area                                 | 3,424 sq. ft. |